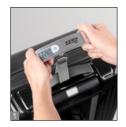

## **Features**

- This ergonomically-optimised luggage scale is perfectly suited for rapid, accurate checking of cases, bags, sports baggage, etc. The high maximum load means that there is sufficient safety reserve and can therefore also be used for weighing other, suspended loads
- II Ergonomic design for easy handling
- Robust nylon fabric tape for secure fixing of the item to be weighed
- Simple and convenient 1-key operation
- Easy to toggle between units at the press of a button
- · High mobility: thanks to battery operation, compact, lightweight construction, it is suitable for the use in several locations
- · Automatic Hold function: When the weighing value remains unchanged the weight indicated on the display is automatically "frozen" for 10 sec. This leaves suffcient time to read the weight in peace