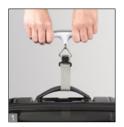

Ultra compact, digital luggage scale for fast weighing of luggage and other suspended loads

## **Features**

- This ergonomically-optimised luggage scale is perfectly suited for rapid, accurate checking of cases, bags, sports baggage, etc. The high maximum load means that there is sufficient safety reserve and can therefore also be used for weighing other, suspended loads
- II Ergonomic design for easy handling
- Robust nylon fabric tape for secure fixing of the item to be weighed
- Simple and convenient 1-key operation
- Easy to toggle between units at the press of a button
- · High mobility: thanks to battery operation, compact, lightweight construction, it is suitable for the use in several locations
- · Automatic Hold function: When the weighing value remains unchanged the weight indicated on the display is automatically "frozen" for 10 sec. This leaves suffcient time to read the weight in peace