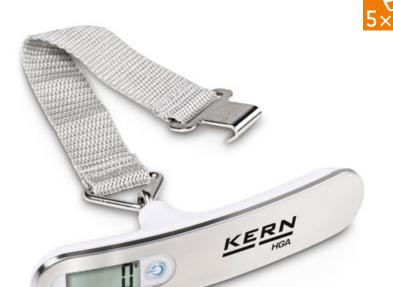

Ultra compact, digital luggage scale for fast weighing of luggage and other suspended loads

## **Features**

- This ergonomically-optimised luggage scale is perfectly suited for rapid, accurate checking of cases, bags, sports baggage, etc. The high maximum load means that there is sufficient safety reserve and can therefore also be used for weighing other, suspended loads
- II Ergonomic design for easy handling
- Robust nylon fabric tape for secure fixing of the item to be weighed
- Simple and convenient 1-key operation
- Easy to toggle between units at the press of a button
- · High mobility: thanks to battery operation, compact, lightweight construction, it is suitable for the use in several locations
- · Automatic Hold function: When the weighing value remains unchanged the weight indicated on the display is automatically "frozen" for 10 sec. This leaves suffcient time to read the weight in peace