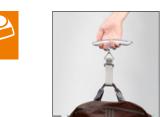

Ultra compact, digital luggage scale for fast weighing of luggage and other suspended loads

## **Features**

- This ergonomically-optimised luggage scale is perfectly suited for rapid, accurate checking of cases, bags, sports baggage, etc. The high maximum load means that there is sufficient safety reserve and can therefore also be used for weighing other, suspended loads
- II Ergonomic design for easy handling
- Robust nylon fabric tape for secure fixing of the item to be weighed
- Simple and convenient 1-key operation
- Easy to toggle between units at the press of a button
- · High mobility: thanks to battery operation, compact, lightweight construction, it is suitable for the use in several locations
- · Automatic Hold function: When the weighing value remains unchanged the weight indicated on the display is automatically "frozen" for 10 sec. This leaves suffcient time to read the weight in peace